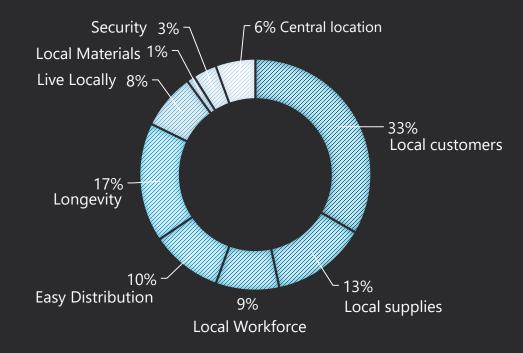

## Benefits of making locally

Out of the 41 companies that manufacture on site

Out of the 41 companies that manufacture on site