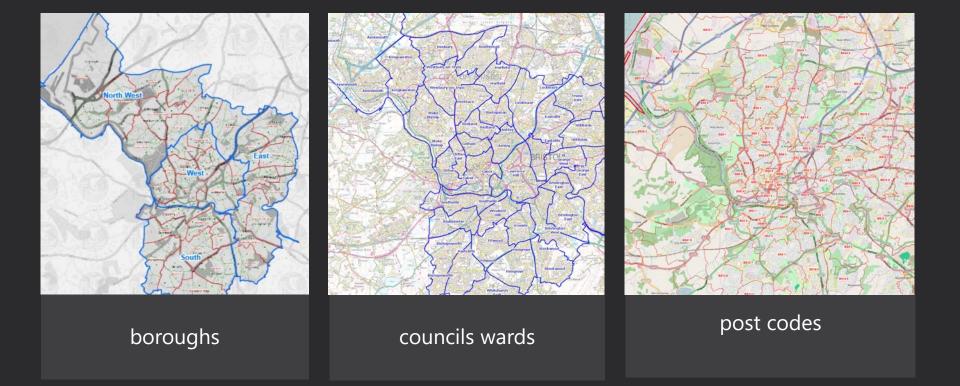

## how to assess Bristol's manufacturing characteristics

| Mapping                             |                                                     | _                                          |                                                                          |                                                                                                          |
|-------------------------------------|-----------------------------------------------------|--------------------------------------------|--------------------------------------------------------------------------|----------------------------------------------------------------------------------------------------------|
| 1. Who are the manufacturers        | City Structure                                      |                                            | _                                                                        |                                                                                                          |
| 2. What are they                    | 1. What is the relevant city                        | City Network                               |                                                                          | _                                                                                                        |
| making<br>3. How are they<br>making | infrastructure                                      | 1.What are the local supply                | Global Network                                                           |                                                                                                          |
|                                     | 2. What relevant skills are in city                 | chains                                     | 1.What is the global reach of                                            | Resources                                                                                                |
|                                     | 3.What are the<br>city's relevant<br>characteristic | 2. What are the<br>legacy supply<br>chains | Bristol<br>manufacturers<br>2.Where do they<br>fit within value<br>chain | <ul><li>1.What resources flow in/out of manufacturers</li><li>2.What are critical dependencies</li></ul> |
|                                     |                                                     |                                            |                                                                          |                                                                                                          |