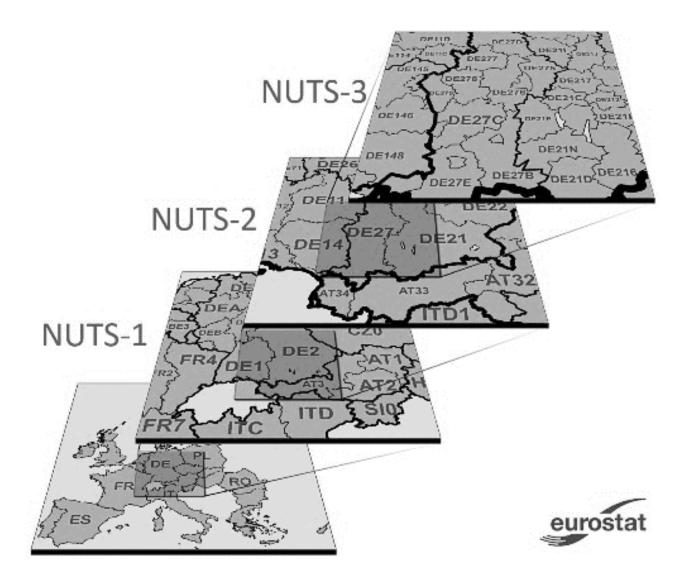

## how to assess Bristol's manufacturing characteristics

| Mapping                             |                                                     | _                                          |                                                                          |                                                                                                          |
|-------------------------------------|-----------------------------------------------------|--------------------------------------------|--------------------------------------------------------------------------|----------------------------------------------------------------------------------------------------------|
| 1. Who are the manufacturers        | City Structure                                      |                                            | _                                                                        |                                                                                                          |
| 2. What are they                    | 1. What is the relevant city                        | City Network                               |                                                                          | _                                                                                                        |
| making<br>3. How are they<br>making | infrastructure                                      | 1.What are the local supply                | Global Network                                                           |                                                                                                          |
|                                     | 2. What relevant skills are in city                 | chains                                     | 1.What is the global reach of                                            | Resources                                                                                                |
|                                     | 3.What are the<br>city's relevant<br>characteristic | 2. What are the<br>legacy supply<br>chains | Bristol<br>manufacturers<br>2.Where do they<br>fit within value<br>chain | <ul><li>1.What resources flow in/out of manufacturers</li><li>2.What are critical dependencies</li></ul> |
|                                     |                                                     |                                            |                                                                          |                                                                                                          |