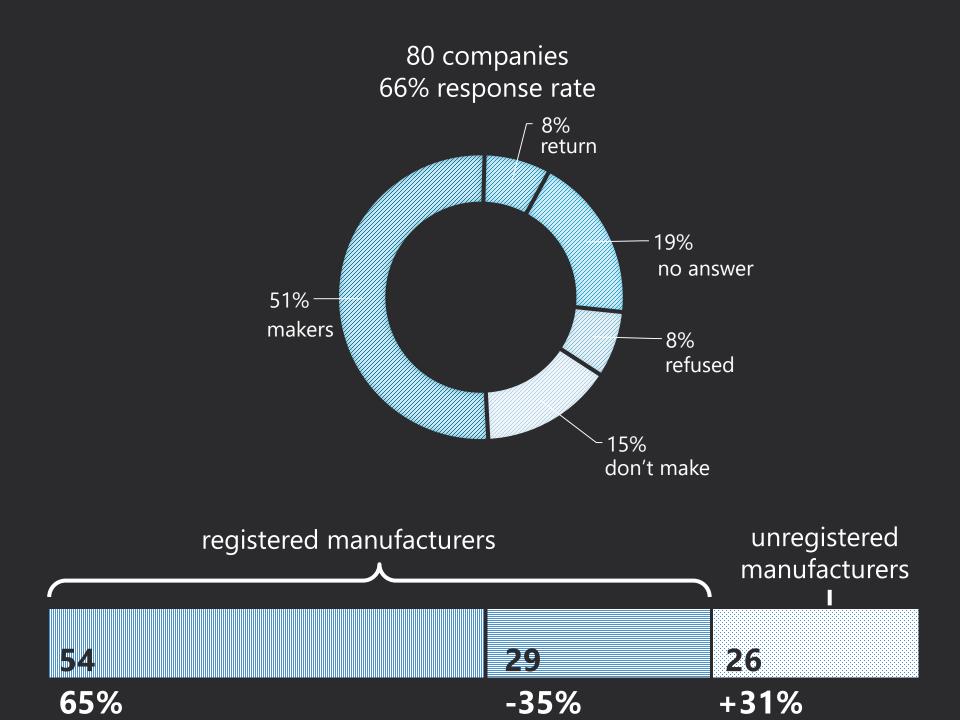

## Benefits of making locally

Out of the 41 companies that manufacture on site

Out of the 41 companies that manufacture on site