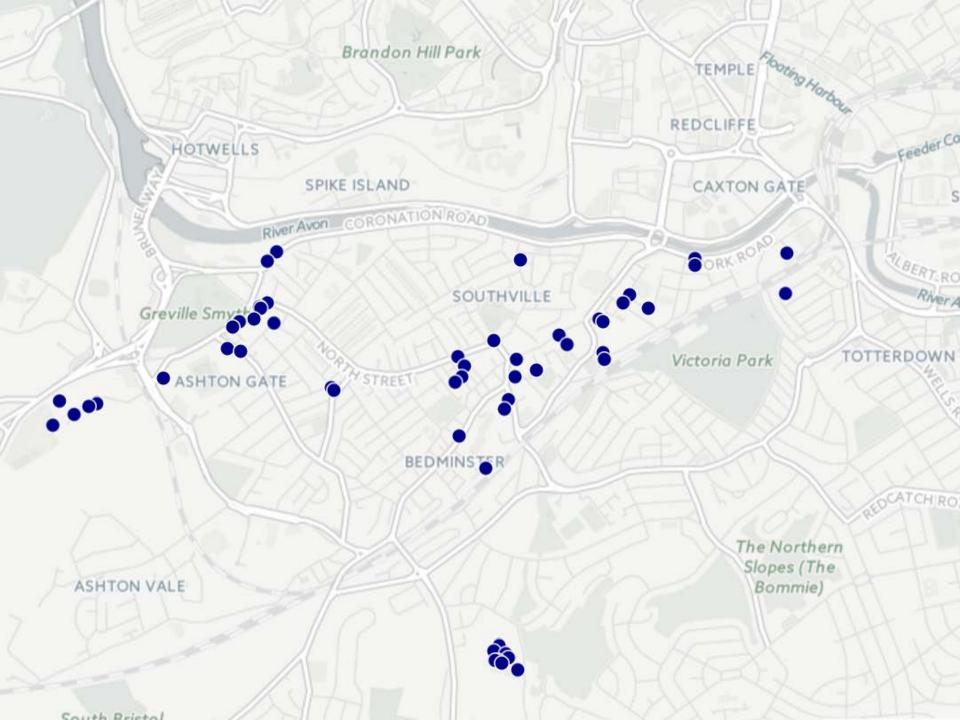

## @JudeSherry

Photos by Lee Hutchinson M Shed @Maker\_Walk

| 7       | 7<br>woodwork & furnitu |                         | 5<br>metal construction<br>products |                     |      |              |
|---------|-------------------------|-------------------------|-------------------------------------|---------------------|------|--------------|
| printer |                         |                         |                                     |                     |      |              |
|         |                         |                         | 1<br>hackspa<br>ce                  | 1<br>hot a<br>ballo |      | 1<br>leather |
|         | 3                       | 2                       |                                     |                     |      |              |
|         | food & beer             | precision<br>metal work | 1                                   |                     | 1    |              |
|         |                         |                         | jewelry                             |                     | thea | atre sets    |
|         |                         | ornamenta<br>I1         | 1                                   |                     | 1    |              |
| 7       | 2                       | plasterwor              | heek kin                            | din c               | met  |              |
| windows | curtains                | k                       | book bin                            | ding                | coat | ings         |