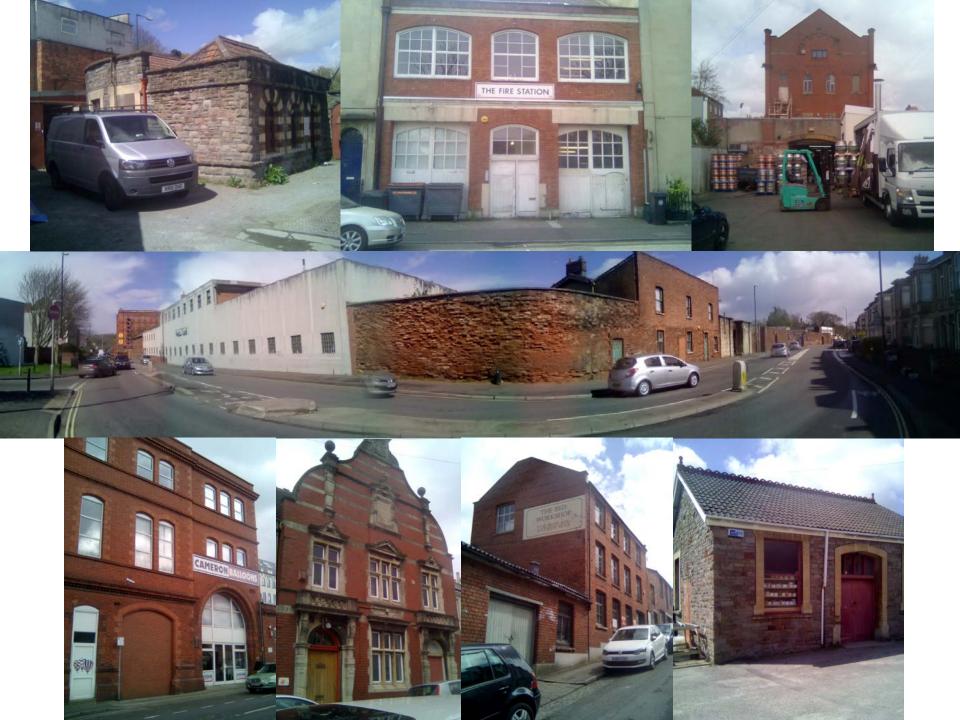

## @JudeSherry

Photos by Lee Hutchinson M Shed @Maker\_Walk

| 7       | 7<br>woodwork & furnitu |                         | 5<br>metal construction<br>products |                     |      |              |
|---------|-------------------------|-------------------------|-------------------------------------|---------------------|------|--------------|
| printer |                         |                         |                                     |                     |      |              |
|         |                         |                         | 1<br>hackspa<br>ce                  | 1<br>hot a<br>ballo |      | 1<br>leather |
|         | 3                       | 2                       |                                     |                     |      |              |
|         | food & beer             | precision<br>metal work | 1                                   |                     | 1    |              |
|         |                         |                         | jewelry                             |                     | thea | atre sets    |
|         |                         | ornamenta<br>I1         | 1                                   |                     | 1    |              |
| 7       | 2                       | plasterwor              | heek kin                            | din c               | met  |              |
| windows | curtains                | k                       | book bin                            | ding                | coat | ings         |