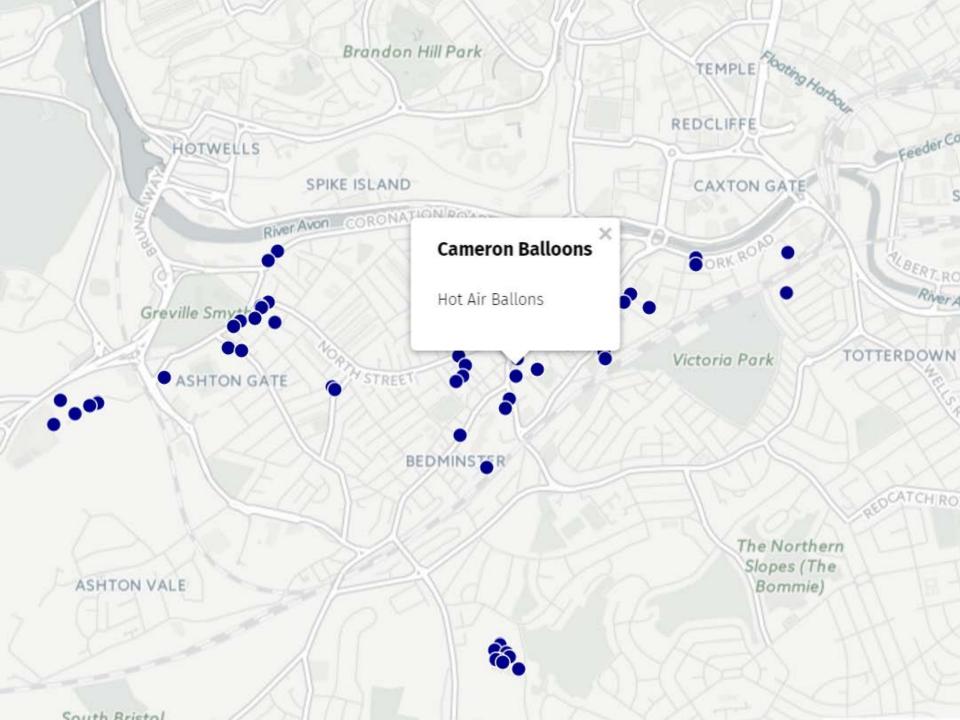

## @JudeSherry

Photos by Lee Hutchinson M Shed @Maker\_Walk

| 7       | 7<br>woodwork & furnitu |                         | 5<br>metal construction<br>products |                     |      |              |
|---------|-------------------------|-------------------------|-------------------------------------|---------------------|------|--------------|
| printer |                         |                         |                                     |                     |      |              |
|         |                         |                         | 1<br>hackspa<br>ce                  | 1<br>hot a<br>ballo |      | 1<br>leather |
|         | 3                       | 2                       |                                     |                     |      |              |
|         | food & beer             | precision<br>metal work | 1                                   |                     | 1    |              |
|         |                         |                         | jewelry                             |                     | thea | atre sets    |
|         |                         | ornamenta<br>I1         | 1                                   |                     | 1    |              |
| 7       | 2                       | plasterwor              | heek kin                            | din c               | met  |              |
| windows | curtains                | k                       | book bin                            | ding                | coat | ings         |