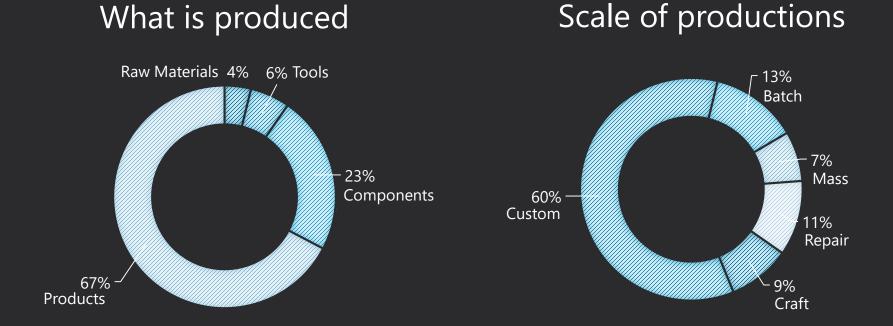

## Benefits of making locally

Out of the 41 companies that manufacture on site

Out of the 41 companies that manufacture on site